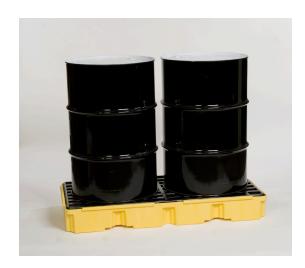

## **Product Data Sheet**

Part # A1632E - 2 Drum, 30 Gallon Sump Capacity, Modular Spill Containment Platform Without Drain, Yellow

2 Drum A1632E Modular Platform is constructed of durable (yellow) high density polyethylene (HDPE) for excellent chemical resistance. This platform includes Eagle's patented removable (black) HDPE grating for easy cleaning and features a low profile. Also compatible with Eagle's Poly Pallet Ramp (A1689E) for easy loading and unloading. The design allows for multiple configurations and adds flexibility to your spill protection when used in conjunction with our Eagle's 1 drum (A1633E) and 4 drum (A1634E) modular platforms. Platforms can be easily connected with built-in U Channels.

## **Eagle Manufacturing 1632 Spill Containment Pallet Specifications:**

Spill Capacity: 30 Gallons Model Weight: 32 lbs.

Dimensions: 26 1/4" x 51 1/2" x 6 1/2"

Load Capacity: 5,000 lbs.

Color: Yellow Drain: False Fork Lift: True